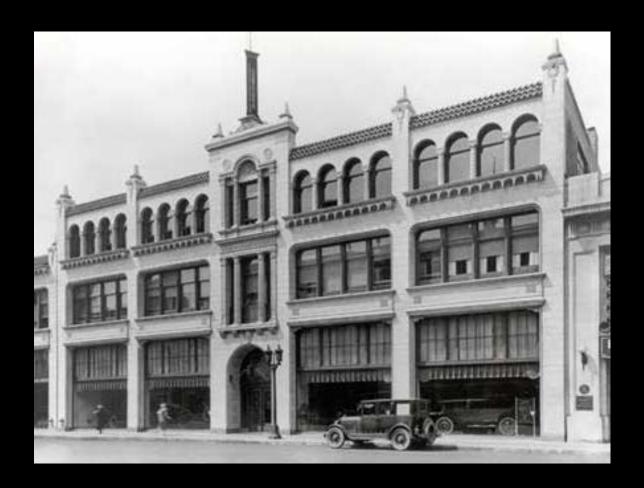

# **1660 North Hudson Lobby**

Chicago, Illinois

Restoration & Renovation of St. Michael's High School

Chicago, Illinois

Restoration of an Alfred Alschuler Designed Hudson Dealership on "Motor Row". (original appearance in the early 1900s)